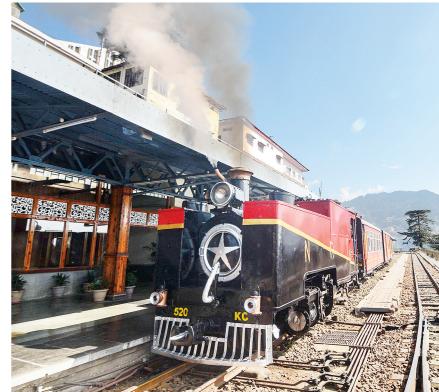

appointed as investment manager to the proposed InvIT.

OUR CORRESPONDENT

WITH AGENCY INPUTS

MUMBAI, NOV 2

MMR home sales in Oct

surge on stamp duty cut

British-built steam engine train, which runs on Kalka-Shimla UNESCO World Heritage railway track, arrives at a station in Shimla on Monday.