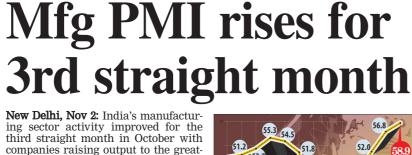

Manufacturing

2019

IHS Markit.

third straight month in October with companies raising output to the greatest extent in 13 years amid robust sales growth, a monthly survey said on Monday. The headline seasonally adjusted IHS Markit India Manufacturing Purchasing Managers' Index (PMI) rose from 56.8 in September to 58.9 in October, and point-od to the attendence imperformation to the ed to the strongest improvement in the health of the sector in over a decade. In April, the index had slipped into

contraction mode, after remaining in the growth territory for 32 consecutive months. In PMI parlance, a print above 50 means expansion, while a score below that denotes contraction.

'Levels of new orders and output at Indian manufacturers continued to recover from the COVID-19 induced contractions seen earlier in the year, with the PMI results for October highlighting historically-sharp monthly rates of expansion," said Pollyanna De Lima, Economics Associate Director at